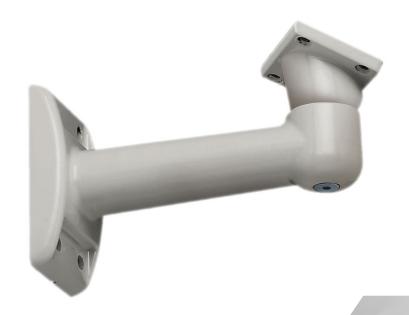

## Ciqurix™ FCam X Wall Bracket 2021 v1.2

| Ciqurix™ BR- <b>XV</b> |                           |
|------------------------|---------------------------|
| Wall Bracket           |                           |
| Construction           | Aluminium                 |
| Adjustment             | 3D ball-swivel head joint |
| Load Rating            | 25kg                      |
| Dimensions & Weight    |                           |
| Length                 | 204mm                     |
| Weight                 | 0.6Kg                     |

## About FCam X Wall Bracket

The FCam X Wall Bracket fits directly to the underside of the FCamX camera and allows it to be wall mounted. Fixings to attach to the camera are supplied, as is the allen key required for adjustment. A range of alternative brackets are available, for example pole / ceiling mounted – please contact Ciqurix for details.