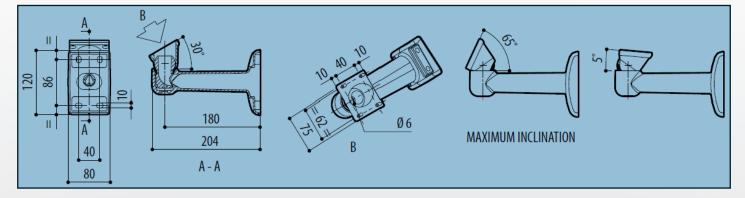

## Ciqurix™ FCam X Wall Bracket 2021 v1.2

| Ciqurix™ BR- <b>XV</b> |                           |
|------------------------|---------------------------|
| Wall Bracket           |                           |
| Construction           | Aluminium                 |
| Adjustment             | 3D ball-swivel head joint |
| Load Rating            | 25kg                      |
| Dimensions & Weight    |                           |
| Length                 | 204mm                     |
| Weight                 | 0.6Kg                     |

## About FCam X Wall Bracket

The FCam X Wall Bracket fits directly to the underside of the FCamX camera and allows it to be wall mounted. Fixings to attach to the camera are supplied, as is the allen key required for adjustment. A range of alternative brackets are available, for example pole / ceiling mounted – please contact Ciqurix for details.